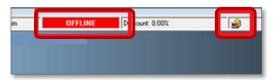

Indicators on your Fred POS screen will display the word **OFFLINE** and an offline icon (Figure 2).

**FIGURE 2: OFFLINE MODE INDICATORS** 

Alternatively if only a single database component is offline, a database offline will appear (Figure 3).