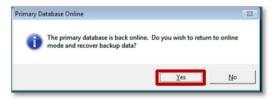

## How do I get the Till back online?

Once the connection to the server's database has been restored, you will simply need to restart Fred POS

Once you restart Fred POS, you will be prompted to return to online mode and update the databases. Click **[Yes]** when you see the message below to enable Online mode (Figure 4).