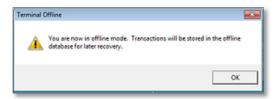

#### **HOW WILL I KNOW IF THE TILL IS OFFLINE?**

Fred POS will inform you when offline mode occurs — a message will prompt you with an offline message (Figure 1).

FIGURE 1: TERMINAL OFFLINE NOTIFICATION