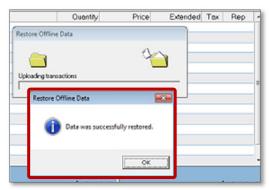

**FIGURE 4: ONLINE MODE NOTIFICATION** 

Once the restore is complete, Fred POS will display a confirmation message (Figure 5).

FIGURE 5: SUCCESSFUL RESTORE MESSAGE

Alternatively if only a single database component is offline, double-click the down arrow icon (Figure 6).