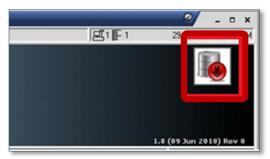

**FIGURE 4: ONLINE MODE NOTIFICATION** 

Once the restore is complete, Fred POS will display a confirmation message (Figure 5).

FIGURE 5: SUCCESSFUL RESTORE MESSAGE

Alternatively if only a single database component is offline, double-click the down arrow icon (Figure 6).

FIGURE 6: SINGLE DATABASE OFFLINE

If this does not resolve the issue please contact Fred Help on 1300 731 888.