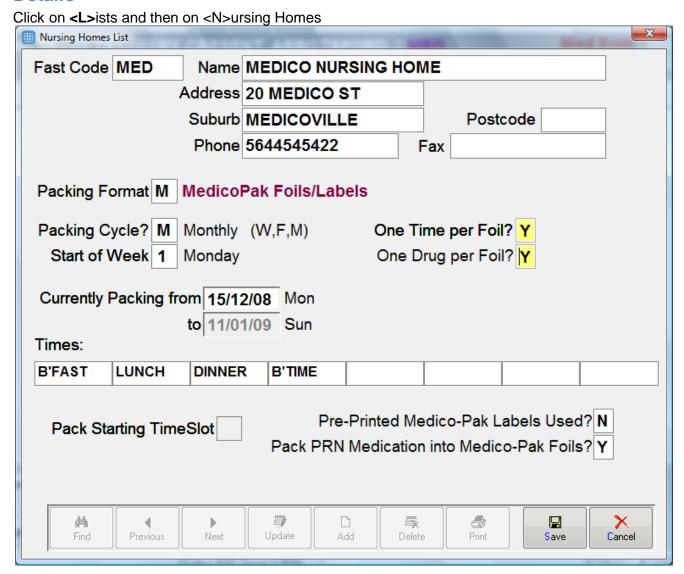

## MEDICOPAK MONTHLY ONE TIME PER FOIL YES, ONE DRUG PER FOIL YES

Last Updated: Wednesday, 14 January 2009

Author: Clare Porter

| Summary | 1 |
|---------|---|
| Details | 1 |

### Summary

Medicopak Foils are printed on adhesive A4 foil sheets. Each drug will print out on its own foil as well as each dosage time also printing out on its own foil. Each foil that is printed out will include only one dosage timeslot and one medication but will be enough to cover the entire month.