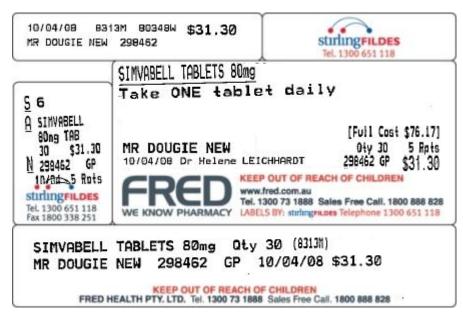

This option will print the script qty after drug description on the label

\*\* important to note this setting directly impacts the option to Print (P)DE or (C)onc. No or (N)ursing, (W)ard or (B)lank\*\*

**Y** = the drug qty will print next to the drug description at the top

**N** = the drug qty will print between the patient name and the repeats, as this is the area that Print (P)DE or (C)onc. No or (N)ursing, (W)ard or (B)lank would print, so by having "Print Qty" after drug set to N will override the "Print PDE Conc, Nursing Ward or Blank setting"