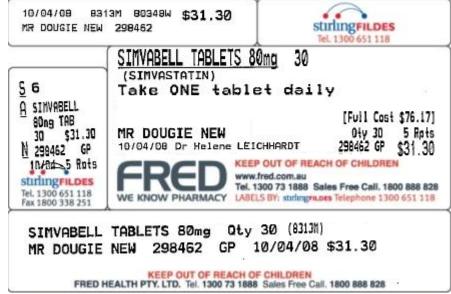

This option will print the script qty after drug description on the label

\*\* important to note this setting directly impacts the option to Print (P)DE or (C)onc. No or (N)ursing, (W)ard or (B)lank\*\*

**Y** = the drug qty will print next to the drug description at the top

**N** = the drug qty will print between the patient name and the repeats, as this is the area that Print (P)DE or (C)onc. No or (N)ursing, (W)ard or (B)lank would print, so by having "Print Qty" after drug set to N will override the "Print PDE Conc, Nursing Ward or Blank setting"