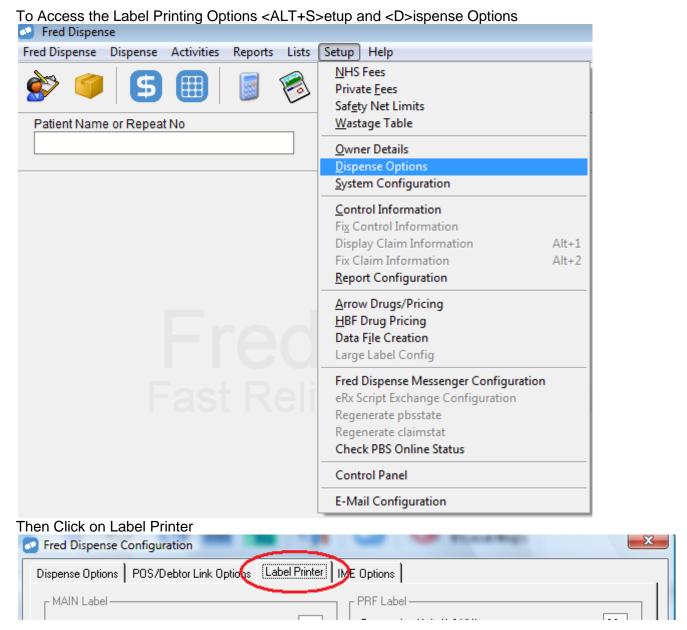

## LABEL PRINTING OPTIONS – PRINT PRICE ON DUPLICATE

Last Updated: Monday, 6 April 2009

Author: Clare Porter

| Summary | 1 |
|---------|---|
| Details | 1 |

## Summary

This setting will allow you to print the price on the duplicate. But it is dependant on what sticker you have selected to use as the duplicate - this setting is controlled by Duplicate Label format - Small/2-Line/4-Line? Below are printed samples of the small, 2 line and 4 line duplicate options and how the print price option will work on each of these settings.

#### **Details**

#### PRINT PRICE ON DUPLICATE

Print the Price on the Duplicate (for the back of the Script) Y/N?

**Small Label** – the duplicate is now the top right hand corner sticker Y/N - makes no difference the price will not print on the Duplicate due to space restrictions