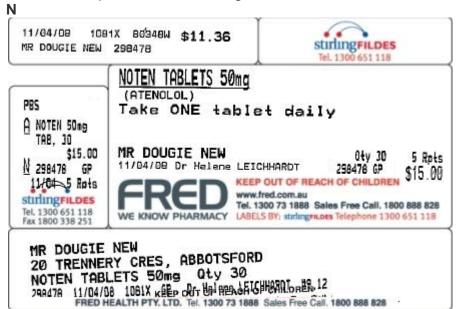

#### PRINT PRICE ON DUPLICATE

Print the Price on the Duplicate (for the back of the Script) Y/N?

**Small Label** – the duplicate is now the top right hand corner sticker Y/N - makes no difference the price will not print on the Duplicate due to space restrictions

## 2-Line the duplicate is now the long sticker at the bottom