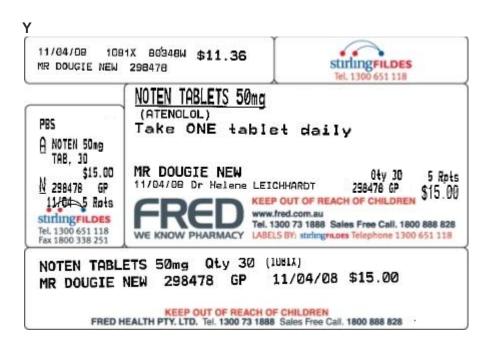

Clare Porter

| Summary | 1 |
|---------|---|
| Details | 1 |

## Summary

This setting will allow you to print the price on the duplicate. But it is dependant on what sticker you have selected to use as the duplicate - this setting is controlled by Duplicate Label format - Small/2-Line/4-Line? Below are printed samples of the small, 2 line and 4 line duplicate options and how the print price option will work on each of these settings.

#### **Details**





#### PRINT PRICE ON DUPLICATE

Print the Price on the Duplicate (for the back of the Script) Y/N?

**Small Label** – the duplicate is now the top right hand corner sticker Y/N - makes no difference the price will not print on the Duplicate due to space restrictions





## 2-Line the duplicate is now the long sticker at the bottom







### 4-Line the duplicate is now the long sticker at the bottom





# PERED.HELP

1300 731 888 (Local Call Cost) help@fred.com.au

8.30am - 9.00pm (EST) Mon - Fri

8.30am - 5.00pm (EST) Sat, Sun & Public Holidays

www.fred.com.au