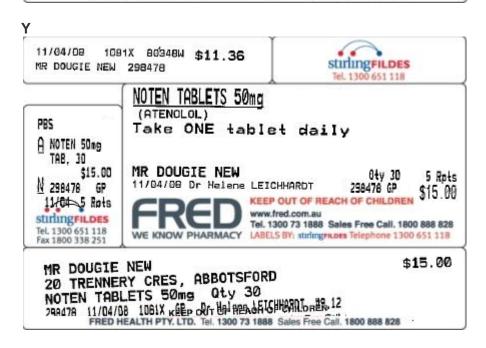

#### PRINT PRICE ON DUPLICATE

Print the Price on the Duplicate (for the back of the Script) Y/N?

**Small Label** – the duplicate is now the top right hand corner sticker Y/N - makes no difference the price will not print on the Duplicate due to space restrictions

### 4-Line the duplicate is now the long sticker at the bottom