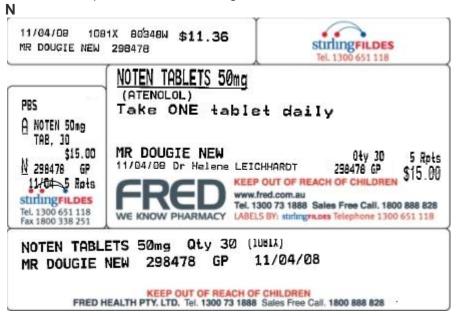

r: Clare Porter

| Summary | 1 |
|---------|---|
| Details | 1 |

## Summary

This setting will allow you to print the price on the duplicate. But it is dependant on what sticker you have selected to use as the duplicate - this setting is controlled by Duplicate Label format - Small/2-Line/4-Line? Below are printed samples of the small, 2 line and 4 line duplicate options and how the print price option will work on each of these settings.

#### **Details**





#### PRINT PRICE ON DUPLICATE

Print the Price on the Duplicate (for the back of the Script) Y/N?

**Small Label** – the duplicate is now the top right hand corner sticker Y/N - makes no difference the price will not print on the Duplicate due to space restrictions





## 2-Line the duplicate is now the long sticker at the bottom







### 4-Line the duplicate is now the long sticker at the bottom





# PERED.HELP

1300 731 888 (Local Call Cost) help@fred.com.au

8.30am - 9.00pm (EST) Mon - Fri

8.30am - 5.00pm (EST) Sat, Sun & Public Holidays

www.fred.com.au