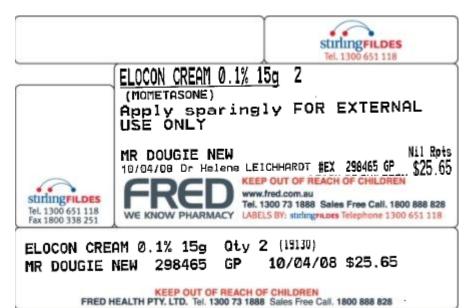

### Y = Price

PBS
A ELOCON
D.1% 15g CRN
2 \$25.65
N 298465 GP
10/04 D Rpts
StringFildes
Tel. 1300 651 118
Fax 1800 338 251

ELOCON CREAM 0.1% 15g 2
(MOMETASONE)
Apply sparingly FOR EXTERNAL USE ONLY

MR DOUGIE NEW Nil Rpts
10/04/08 Dr Helens LEICHHARDT #EX 298465 GP \$25.65

KEEP OUT OF REACH OF CHILDREN
www.fred.com.au
Tel. 1300 73 1888 Sales Free Call, 1800 888 828
WE KNOW PHARMACY LABELS BY: studing rules Telephone 1300 651 118

ELOCON CREAM 0.1% 15g Oty 2 (19130) MR DOUGIE NEW 298465 GP 10/04/08 \$25.65

KEEP OUT OF REACH OF CHILDREN
FRED HEALTH PTY, LTD. Tel. 1300 73 1888 Sales Free Call, 1800 888 828

2nd label will print out identically without the prf sticker