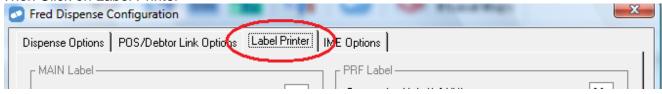

# LABEL PRINTING OPTIONS - PRICE ON 2ND LABEL AND LATER MULTI-PACK LABELS

Last Updated: Thursday, 2 April 2009

Author: Clare Porter

| Summary | 1 |
|---------|---|
| Details | 1 |

# **Summary**

Price on 2<sup>nd</sup> and subsequent Multipack Labels options are <Y> for Price, <P> for Pack No. or <B> for Blank. Please note, this setting is directly impacted by and overridden by the setting Price on Label (Y/D/N) the examples below were achieved by having the price on Label =N and using a non claimable item

## **Details**

To Access the Label Printing Options <ALT+S>etup and <D>ispense Options



#### Then Click on Label Printer





### Y = Price





PBS
A ELOCON
D.1% 15g CRN
2 \$25.65
N 298465 GP
10/04 D Rpts
StringFildes
Tel. 1300 651 118
Fax 1800 338 251

ELOCON CREAM 0.1% 15g 2
(MOMETASONE)
Apply sparingly FOR EXTERNAL USE ONLY

MR DOUGIE NEW Nil Rpts
10/04/08 Dr Helens LEICHHARDT #EX 298465 GP \$25.65

KEEP OUT OF REACH OF CHILDREN
www.fred.com.au
Tel. 1300 73 1888 Sales Free Call, 1800 888 828
WE KNOW PHARMACY LABELS BY: studing rules Telephone 1300 651 118

ELOCON CREAM 0.1% 15g Oty 2 (19130) MR DOUGIE NEW 298465 GP 10/04/08 \$25.65

KEEP OUT OF REACH OF CHILDREN
FRED HEALTH PTY, LTD. Tel. 1300 73 1888 Sales Free Call, 1800 888 828

2nd label will print out identically without the prf sticker





#### P = Pack No

Instead of the Price the 'Pack 1' will print out

10/84/06 19130 80348W \$22.01 MR DOUGIE NE