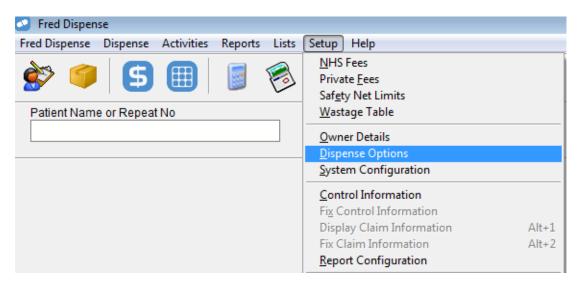

## **Details**

To Access the Label Printing Options <ALT+S>etup and <D>ispense Options

#### Then Click on Label Printer